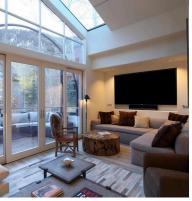

## 334 Summit Street, Unit A

334 Summit Street, Unit A 2,640 SF 1 HALF BATH 3 BEDROOMS 3 BATHS

This elegant end unit Town home is located right in the core of Aspen, Colorado. You can ski -in across the street, & walk a block to ski out. Walk to everything that Aspen has to offer, from shopping, dining and entertainment. The home is recently redesigned by nationally known Laura Hunt Design in a contemporary but warm organic feel. The living room is two stories of glass looking straight up Aspen Mountain. Just off the living room area is a cozy dining area and fully equipped chef's kitchen with wine storage, refrigerator drawers, double dish washers, Viking range refrigerator. The town home has a master suite has sitting area with .replace, a walk in closet & large master bathroom with Jacuzzi tub & steam shower. Just off the master is an office. The guest master has a King size bed, walk in closet and master bathroom with Jacuzzi tub and shower. The lower level has its own entry, bathroom ensuite and the bedroom has Bunk beds with lower fulls and upper twin beds. All Bedrooms have Smart TV's. Garage allows for one car parking if needed.