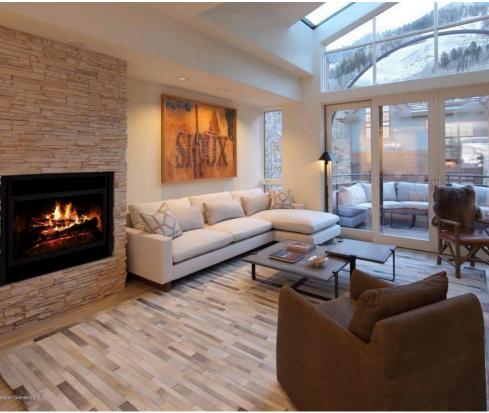

## 334 Summit Street, Unit A

334 Summit Street, Unit A 2,640 SF 1 HALF BATH 3 BEDROOMS 3 BATHS

This elegant end unit Town home is located right in the core of Aspen, Colorado. You can ski -in across the street, & walk a block to ski out. Walk to everything that Aspen has to offer, from shopping, dining and entertainment. The home is recently redesigned by nationally known Laura Hunt Design in a contemporary but warm organic feel. The living room is two stories of glass looking straight up Aspen Mountain. Just off the living room area is a cozy dining area and fully equipped chef's kitchen with wine storage, refrigerator drawers, double dish washers, Viking range refrigerator. The town home has a master suite has sitting area with .replace, a walk in closet & large master bathroom with Jacuzzi tub & steam shower. Just off the master is an office. The guest master has a King size bed, walk in closet and master bathroom with Jacuzzi tub and shower. The lower level has its own entry, bathroom ensuite and the bedroom has Bunk beds with lower fulls and upper twin beds. All Bedrooms have Smart TV's. Garage allows for one car parking if needed.