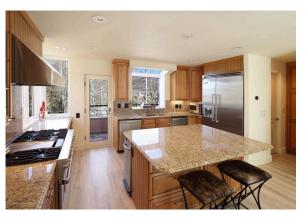

## 334 Summit Street, Unit A

334 Summit Street, Unit A 2,640 SF 1 HALF BATH 3 BEDROOMS 3 BATHS

This elegant end unit Town home is located right in the core of Aspen, Colorado. You can ski -in across the street, & walk a block to ski out. Walk to everything that Aspen has to offer, from shopping, dining and entertainment. The home is recently redesigned by nationally known Laura Hunt Design in a contemporary but warm organic feel. The living room is two stories of glass looking straight up Aspen Mountain. Just off the living room area is a cozy dining area and fully equipped chef's kitchen with wine storage, refrigerator drawers, double dish washers, Viking range refrigerator. The town home has a master suite has sitting area with .replace, a walk in closet & large master bathroom with Jacuzzi tub & steam shower. Just off the master is an office. The guest master has a King size bed, walk in closet and master bathroom with Jacuzzi tub and shower. The lower level has its own entry, bathroom ensuite and the bedroom has Bunk beds with lower fulls and upper twin beds. All Bedrooms have Smart TV's. Garage allows for one car parking if needed.