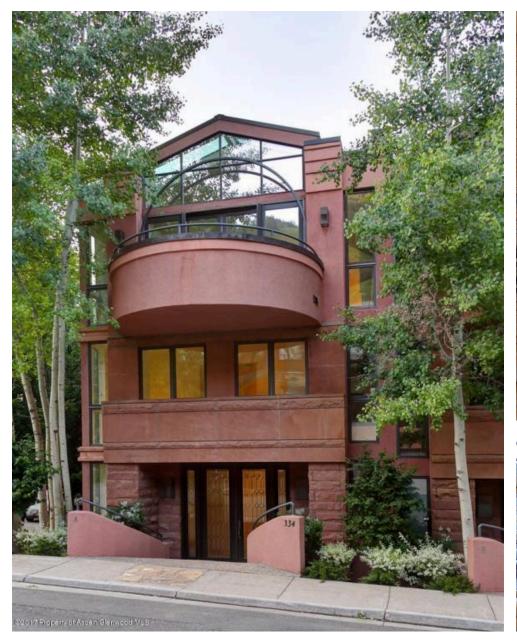

## 334 Summit Street, Unit A

334 Summit Street, Unit A 2,640 SF 1 HALF BATH 3 BEDROOMS 3 BATHS

This elegant end unit Town home is located right in the core of Aspen, Colorado. You can ski -in across the street, & walk a block to ski out. Walk to everything that Aspen has to offer, from shopping, dining and entertainment. The home is recently redesigned by nationally known Laura Hunt Design in a contemporary but warm organic feel. The living room is two stories of glass looking straight up Aspen Mountain. Just off the living room area is a cozy dining area and fully equipped chef's kitchen with wine storage, refrigerator drawers, double dish washers, Viking range refrigerator. The town home has a master suite has sitting area with .replace, a walk in closet & large master bathroom with Jacuzzi tub & steam shower. Just off the master is an office. The guest master has a King size bed, walk in closet and master bathroom with Jacuzzi tub and shower. The lower level has its own entry, bathroom ensuite and the bedroom has Bunk beds with lower fulls and upper twin beds. All Bedrooms have Smart TV's. Garage allows for one car parking if needed.